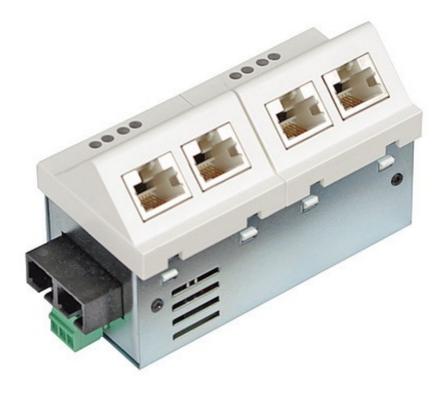

#### Fast Ethernet Micro Switches 6 Port

#### **Description**

An intelligent combination of fiber optic (100Base-FX) and twisted pair (10/100Base-TX) is obtained with the Fast Ethernet Micro Switch. The device offers to the user also the standard RJ-45 ports for the connection of the end equipment to a fiber optic network. The compact 45x45 switches are designed for the direct installation into cable trunks and subfloor boxes.

The 6 port version has on its rear side an additional RJ-45 downlink 10/100Base-TX that is covered after the installation. This additional connection enables cascading other Micro Switches offering thus additional connection capacities. The Fast Ethernet Micro Switch has an integrated 230 VAC power unit. The device can be optionally manageable (article number with "M" extension). The manageable version offers VLAN operation according to IEEE 802.1Q and further security features such as IEEE 802.1X, accounting, etc.